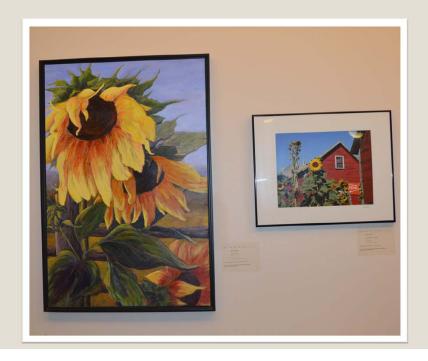

#### **Art In The Manor**

Volunteer group collects and displays original artwork in both Fairview Manor and the Hospital