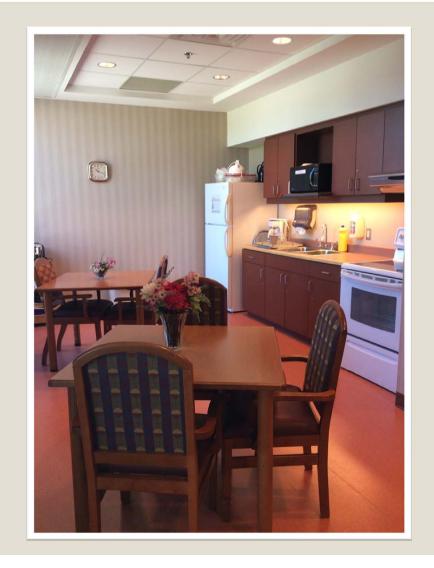

#### **Dining Room**

One on each floor.
Tables of four and open to the
Courtyard on the ground floor and a balcony on the second floor.