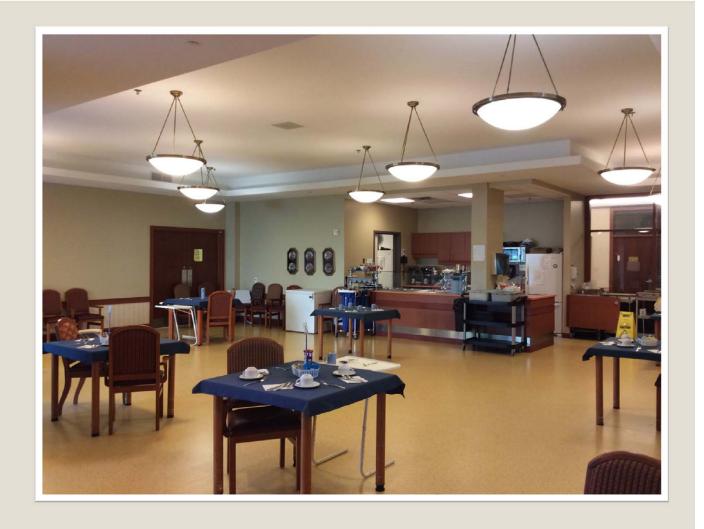

#### **Dining Room**

One on each floor.
Tables of four and open to the
Courtyard on the ground floor and a balcony on the second floor.