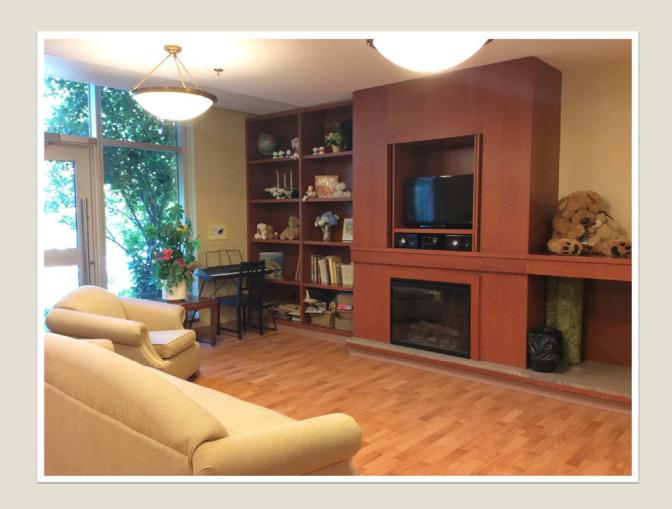

## Front Entrance

Entrance from State Street.



# Front Entrance

Parking lot



#### Business Office

Inside front entrance



## **Tuck Shop**

### Staffed by Volunteers





#### **Great Room**

Full wall of windows with a lovely view outside the State Street entrance.



# Front Entrance

The Great Room windows



#### **Great Room**

Opposite wall of room with windows of a lovely view outside the front entrance.



#### Library/Media Room

Located to the right of the Great Room (as shown in previous slide)



#### Worship Room

Opposite side of the Great Room



### Cathy's Hair Salon

Located on main floor





# Nursing Station

One on each Home Unit



## **Living Room**

One on each floor



### **Activity Room**

One in each Home Unit



### Spa Room

Up-to-date hot tub and shower equipment





## Restorative Care Room

Located on second floor





#### **40 Private Rooms**

with its own washroom



#### **Shared Room**

Large vestibule and a dividing wall affording privacy and space for large closet. Shared bathroom





#### Hallway

Wide bright hallways.

A memory box with a lockable glass door for every resident.





#### **Art In The Manor**

Volunteer group collects and displays original artwork in both Fairview Manor and the Hospital







#### **Dining Room**

One on each floor.
Tables of four and open to the
Courtyard on the ground floor and a balcony on the second floor.



### **Balcony**

Located off the second floor Dining Room



## Courtyard

Beautifully l