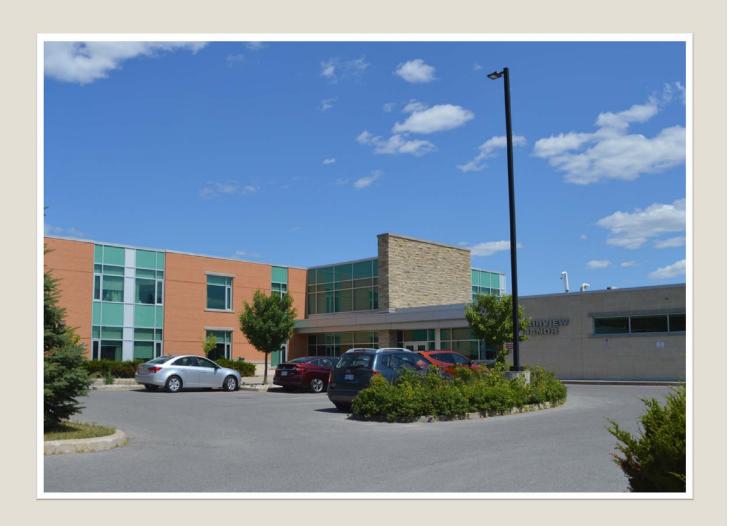

## Front Entrance

Entrance from State Street.



# Front Entrance

Parking lot



#### Business Office

Inside front entrance



## **Tuck Shop**

### Staffed by Volunteers





#### **Great Room**

Full wall of windows with a lovely view outside the State Street entrance.



# Front Entrance

The Great Room windows



#### **Great Room**

Opposite wall of room with windows of a lovely view outside the front entrance.



#### Library/Media Room

Located to the right of the Great Room (as shown in previous slide)



#### Worship Room

Opposite side of the Great Room



### Cathy's Hair Salon

Located on main floor





# Nursing Station

One on each Home Unit



## **Living Room**

One on each floor



### **Activity Room**

One in each Home Unit



### Spa Room

Up-to-date hot tub and shower equipment





## Restorative Care Room

Located on second floor





#### **