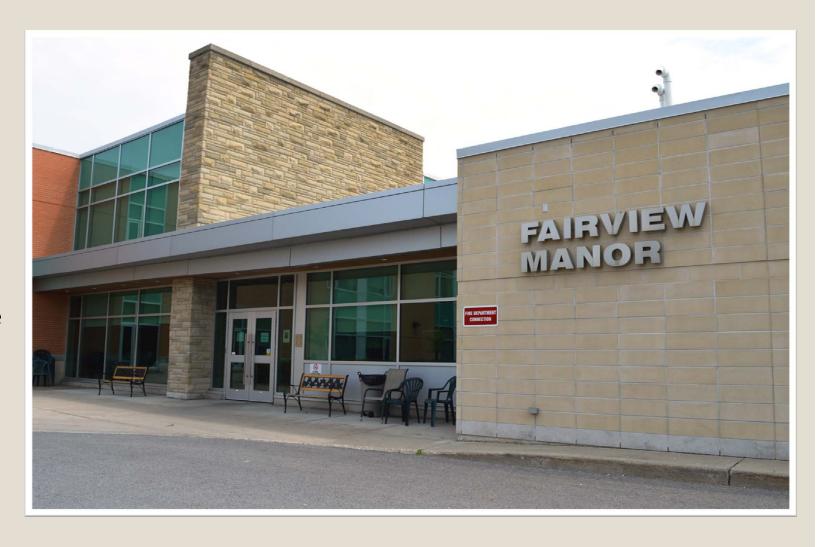

## Front Entrance

Entrance from State Street.



# Front Entrance

Parking lot



#### Business Office

Inside front entrance



## **Tuck Shop**

### Staffed by Volunteers





#### **Great Room**

Full wall of windows with a lovely view outside the State Street entrance.



# Front Entrance

The Great Room windows



#### **Great Room**

Opposite wall of room with windows of a lovely view outside the front entrance.



#### Library/Media Room

Located to the right of the Great Room (as shown in previous slide)



#### Worship Room

Opposite side of the Great Room



### Cathy's Hair Salon

Located on main floor





# Nursing Station

One on each Home Unit



## **Living Room**

One on each floor



### **Activity Room**

One in each Home Unit



### Spa Room

Up-to-date hot tub and shower equipment





## Restorative Care Room

Loc