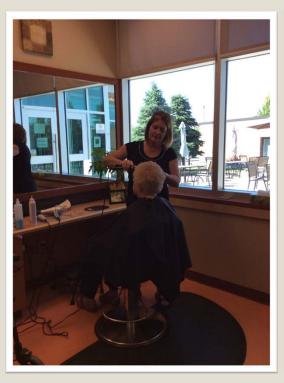

## Front Entrance

Entrance from State Street.



# Front Entrance

Parking lot



#### Business Office

Inside front entrance



## **Tuck Shop**

### Staffed by Volunteers





#### **Great Room**

Full wall of windows with a lovely view outside the State Street entrance.



# Front Entrance

The Great Room windows



#### **Great Room**

Opposite wall of room with windows of a lovely view outside the front entrance.



#### Library/Media Room

Located to the right of the Great Room (as shown in previous slide)



#### Worship Room

Opposite side of the Great Room



### Cathy's Hair Salon

Located on main floor





# Nursing Station

One on each Home Unit



## **Living Room**

One on each floor



### **Activity Room**

One in each Home Unit



### Spa Room

Up-to-date hot tub and shower equipment





## Restorative Care Room

Located on second floor





#### **40 Private Rooms**

with its own washroom



#### **Shared Room**

Large vestibule and a dividing wall affording privacy and space for large closet. Shared bathroom





#### Hallway

Wide bright hallways.

A memory box with a lockable glass door for every resident.





#### **Art In The Manor**

Volunteer group collects and displays original artwork in both Fairview Manor and the Hospital







#### **Dining Room**

One on each floor.
Tables of four and open to the
Courtyard on the ground floor and a balcony on the second floor.



#