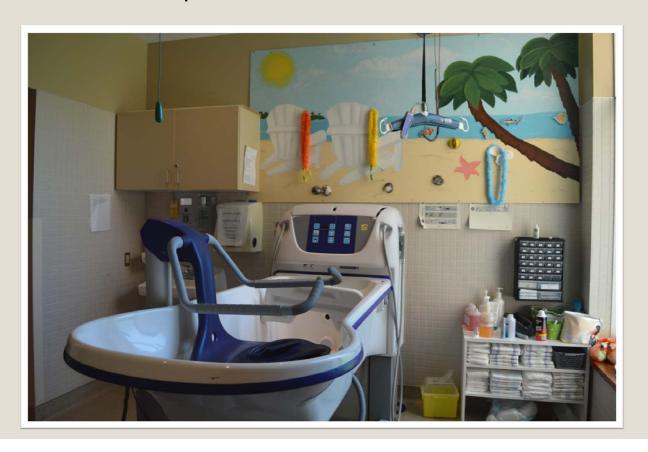

ce

Entrance from State Street.



# Front Entrance

Parking lot



#### Business Office

Inside front entrance



## **Tuck Shop**

### Staffed by Volunteers





#### **Great Room**

Full wall of windows with a lovely view outside the State Street entrance.



# Front Entrance

The Great Room windows



#### **Great Room**

Opposite wall of room with windows of a lovely view outside the front entrance.



#### Library/Media Room

Located to the right of the Great Room (as shown in previous slide)



#### Worship Room

Opposite side of the Great Room



### Cathy's Hair Salon

Located on main floor





# Nursing Station

One on each Home Unit



## **Living Room**

One on each floor



### **Activity Room**

One in each Home Unit



### Spa Room

Up-to-date hot tub and shower equipment





## Restorative Care Room

Located on second floor





#### **40 Private Rooms**

with its own washroom



#### **Shared Room**

Large vestibule and a dividing wall affording privacy and space for large closet. Shared bathroom





#### Hallway

Wide bright hallways.

A memory box with a lockable glass door for every resident.





#### **Art In The Manor**

Volunteer group collects and displays original artwork in both Fairview Manor and the Hospital







#### **Dining Room**

One on each floor.
Tables of four and open to the
Courtyard on the ground floor and a balcony on the second floor.



### **Balcony**

Located off the second floor Dining Room



## Courtyard

Beautifully landscaped with a covered gazebo.

Secured area





## Courtyard

Beautifully landscaped and secured area