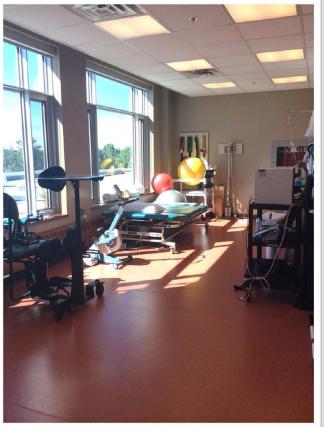

ing lot



#### Business Office

Inside front entrance



## **Tuck Shop**

### Staffed by Volunteers





#### **Great Room**

Full wall of windows with a lovely view outside the State Street entrance.



# Front Entrance

The Great Room windows



#### **Great Room**

Opposite wall of room with windows of a lovely view outside the front entrance.



#### Library/Media Room

Located to the right of the Great Room (as shown in previous slide)



#### Worship Room

Opposite side of the Great Room



### Cathy's Hair Salon

Located on main floor





# Nursing Station

One on each Home Unit



## **Living Room**

One on each floor



### **Activity Room**

One in each Home Unit



### Spa Room

Up-to-date hot tub and shower equipment





## Restorative Care Room

Located on second floor





#### **40 Private Rooms**

with its own washroom



#### **Shared Room**

Large vestibule and a dividing wall affording privacy and space for large closet. Shared bathroom





#### Hallway

Wide bright hallways.

A memory box with a lockable glass door for every resident.





#### **Art In The Manor**

Volunteer group collects and displays original artwork in both Fairview Manor and the Hospital







#### **Dining Room**

One on each floor.
Tables of four and open to the
Courtyard on the ground floor and a balcony on the second floor.



### **Balcony**

Located off the second floor Dining Room



## Courtyard

Beautifully landscaped with a covered gazebo.

Secured area





## Courtyard

Beautifully landscaped and secured area.



#### **Public Patio**

Back entrance into Fairview M