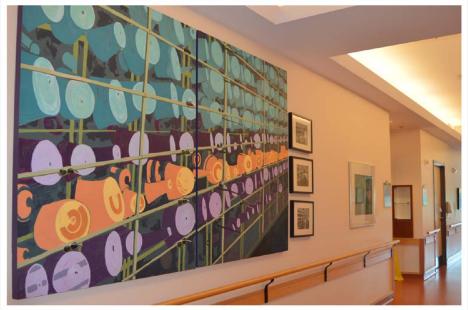

#### **Art In The Manor**

Volunteer group collects and displays original artwork in both Fairview Manor and the Hospital