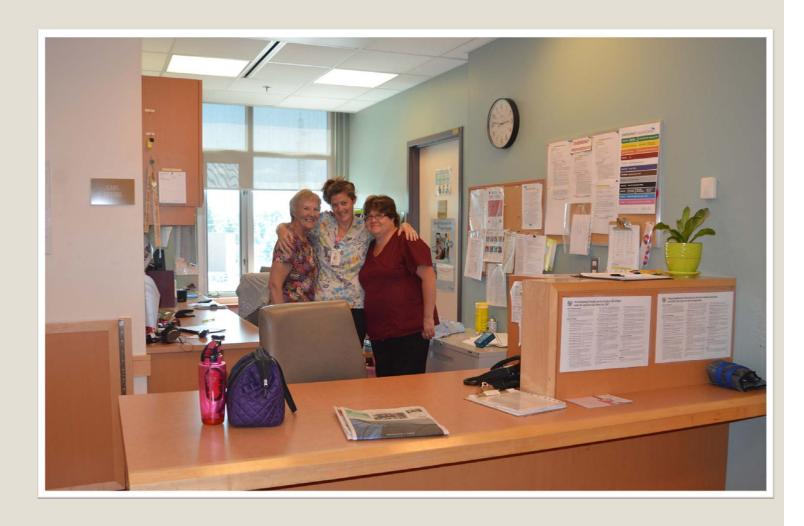

## Front Entrance

Entrance from State Street.



# Front Entrance

Parking lot



#### Business Office

Inside front entrance



## **Tuck Shop**

### Staffed by Volunteers





#### **Great Room**

Full wall of windows with a lovely view outside the State Street entrance.



# Front Entrance

The Great Room windows



#### **Great Room**

Opposite wall of room with windows of a lovely view outside the front entrance.



#### Library/Media Room

Located to the right of the Great Room (as shown in previous slide)



#### Worship Room

Opposite side of the Great Room



### Cathy's Hair Salon

Located on main floor





# Nursing Station

One on each Home Unit



## **Living Room**

One on each floor



### **Activity Room**

One in each Home Unit



### Spa Room

Up-to-date hot tub and shower equipment





## Restorative Care Room

Located on second floor





#### **40 Private Rooms**

with its own washroom



#### **Shared Room**

Large vestibule and a dividing wall affording privacy and space for large closet. Shared bathroom





#### Hallway

Wide bright hallways.

A memory box with a lockable glass door for every resident.





#### **Art In The Manor**

Volunteer group collects and displays original artwork in both Fairview Manor and the Hospital







#### **Dining Room**

One on each floor.
Tables of four and open to the
Courtyard on the ground floor and a balcony on the second floor.



### **Balcony**

Located off the second floor D