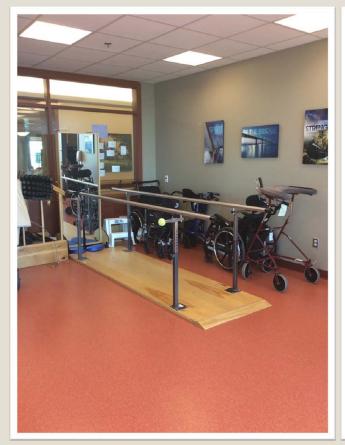

rking lot



#### Business Office

Inside front entrance



## **Tuck Shop**

### Staffed by Volunteers





#### **Great Room**

Full wall of windows with a lovely view outside the State Street entrance.



# Front Entrance

The Great Room windows



#### **Great Room**

Opposite wall of room with windows of a lovely view outside the front entrance.



#### Library/Media Room

Located to the right of the Great Room (as shown in previous slide)



#### Worship Room

Opposite side of the Great Room



### Cathy's Hair Salon

Located on main floor





# Nursing Station

One on each Home Unit



## **Living Room**

One on each floor



### **Activity Room**

One in each Home Unit



### Spa Room

Up-to-date hot tub and shower equipment





## Restorative Care Room

Located on second floor





#### **40 Private Rooms**

with its own washroom



#### **Shared Room**

Large vestibule and a dividing wall affording privacy and space for large closet. Shared bathroom





#### Hallway

Wide bright hallways.

A memory box with a lockable glass door for every resident.





#### **Art In The Manor**

Volunteer group collects and displays original artwork in both Fairview Manor and the Hospital







#### **Dining Room**

One on each floor.
Tables of four and open to the
Courtyard on the ground floor and a balcony on the second floor.



### **Balcony**

Located off the second floor Dining Room



## Courtyard

Beautifully landscaped with a covered gazebo.

Secured area





## Courtyard

Beautifully landscaped and secured area.



#### **Public Patio**

Back entrance into Fairview