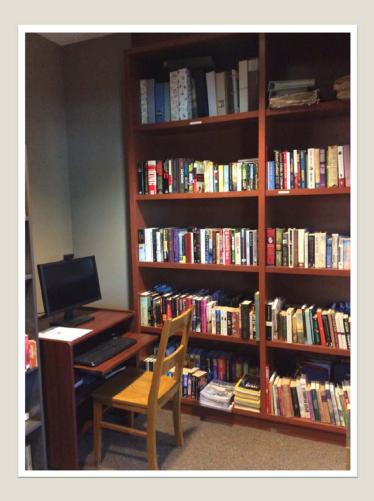

#### Library/Media Room

Located to the right of the Great Room (as shown in previous slide)