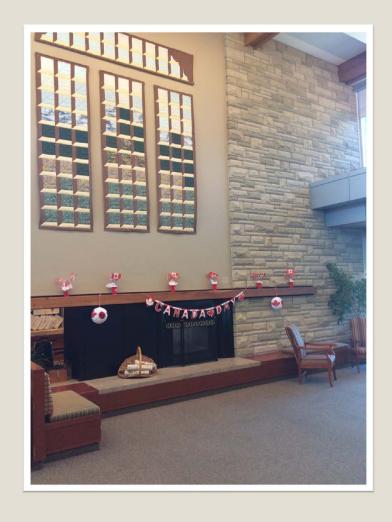

#### **Great Room**

Full wall of windows with a lovely view outside the State Street entrance.

#### **Great Room**

Opposite wall of room with windows of a lovely view outside the front entrance.