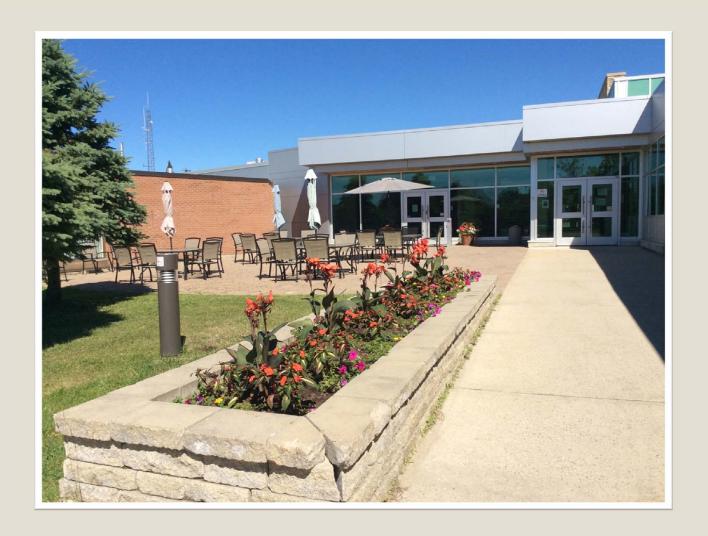

**40 Private Rooms**

with its own washroom



#### **Shared Room**

Large vestibule and a dividing wall affording privacy and space for large closet. Shared bathroom





#### Hallway

Wide bright hallways.

A memory box with a lockable glass door for every resident.





#### **Art In The Manor**

Volunteer group collects and displays original artwork in both Fairview Manor and the Hospital







#### **Dining Room**

One on each floor.
Tables of four and open to the
Courtyard on the ground floor and a balcony on the second floor.



### **Balcony**

Located off the second floor Dining Room



## Courtyard

Beautifully landscaped with a covered gazebo.

Secured area





## Courtyard

Beautifully landscaped and secured area.



#### **Public Patio**

Back entrance into Fairview Manor.