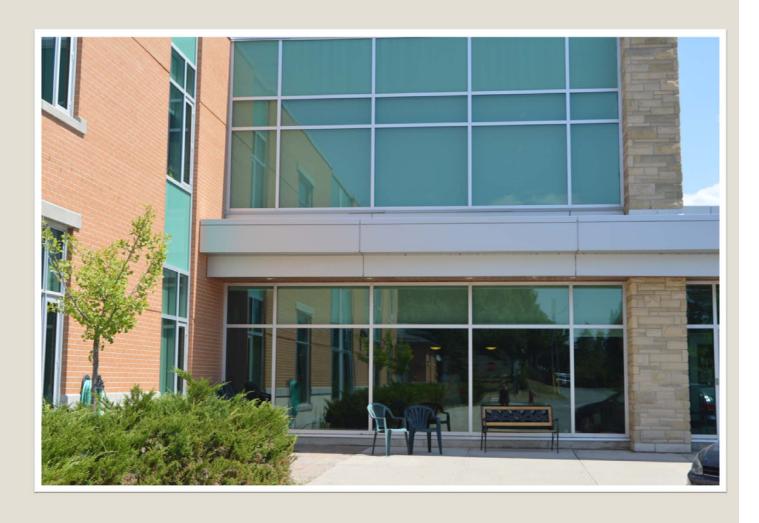

## Front Entrance

Entrance from State Street.



# Front Entrance

Parking lot



#### Business Office

Inside front entrance



## **Tuck Shop**

### Staffed by Volunteers





#### **Great Room**

Full wall of windows with a lovely view outside the State Street entrance.



# Front Entrance

The Great Room windows



#### **Great Room**

Opposite wall of room with windows of a lovely view outside the front entrance.



#### Library/Media Room

Located to the right of the Great Room (as shown in previous slide)



#### Worship Room

Opposite side of the Great Room



### Cathy's Hair Salon

Located on main floor





# Nursing Station

One on each Home Unit



## **Living Room**

One on each floor



### **Activity Room**

One in each Home Unit



### Spa Room

Up-to-date hot tub and shower equipment





## Restorative Care Room

Located on second floor





#### **40 Private Rooms**

with its own washroom



#### **Shared Room**

Large vestibule and a dividing wall affording privacy and space for large closet. Shared bathroom





#### Hallway

Wide bright hallways.

A memory box with a lockable gla