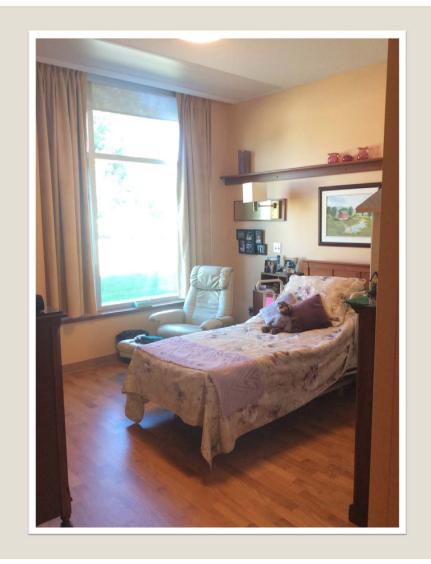

ce



## **Tuck Shop**

### Staffed by Volunteers





#### **Great Room**

Full wall of windows with a lovely view outside the State Street entrance.



# Front Entrance

The Great Room windows



#### **Great Room**

Opposite wall of room with windows of a lovely view outside the front entrance.



#### Library/Media Room

Located to the right of the Great Room (as shown in previous slide)



#### Worship Room

Opposite side of the Great Room



### Cathy's Hair Salon

Located on main floor





# Nursing Station

One on each Home Unit



## **Living Room**

One on each floor



### **Activity Room**

One in each Home Unit



### Spa Room

Up-to-date hot tub and shower equipment





## Restorative Care Room

Located on second floor





#### **40 Private Rooms**

with its own washroom



#### **Shared Room**

Large vestibule and a dividing wall affording privacy and space for large closet. Shared bathroom





#### Hallway

Wide bright hallways.

A memory box with a lockable glass door for every resident.





#### **Art In The Manor**

Volunteer group collects and displays original artwork in both Fairview Manor and the Hospital







#### **Dining Room**

One on each floor.
Tables of four and open to the
Courtyard on the ground floor and a balcony on the second floor.



### **Balcony**

Located off the second floor Dining Room



## Courtyard

Beautifully landscaped with a covered gazebo.

Secured area





## Courtyard

Beautifully landscaped and secured area.



#### **Public Patio**

Back entrance into Fairview Manor.