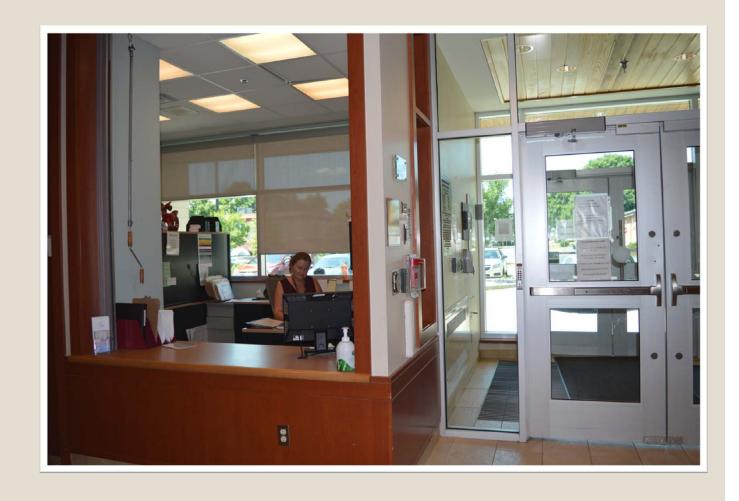

## Front Entrance

Entrance from State Street.



# Front Entrance

Parking lot



#### Business Office

Inside front entrance



## **Tuck Shop**

### Staffed by Volunteers





#### **Great Room**

Full wall of windows with a lovely view outside the State Street entrance.



# Front Entrance

The Great Room windows



#### **Great Room**

Opposite wall of room with windows of a lovely view outside the front entrance.



#### Library/Media Room

Located to the right of the Great Room (as shown in previous slide)



#### Worship Room

Opposite side of the Great Room



### Cathy's Hair Salon

Located on main floor





# Nursing Station

One on each Home Unit



## **Living Room**

One on each floor



### **Activity Room**

One in each Home Unit



### Spa Room

Up-to-date hot tub and shower equipment





## Restorative Care Room

Located on second floor





#### **40 Private Rooms**

with its own washroom



##