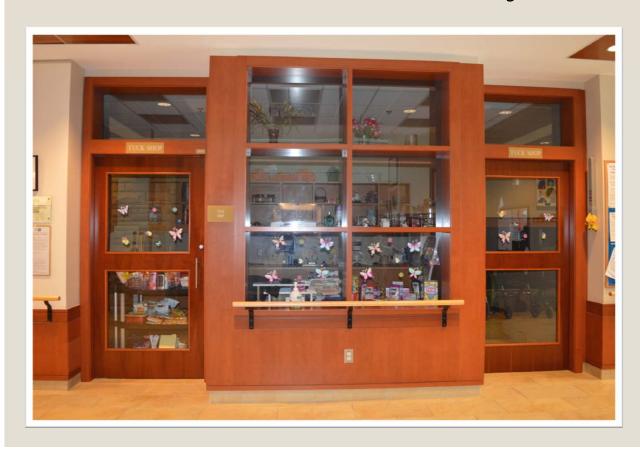

## Front Entrance

Entrance from State Street.



# Front Entrance

Parking lot



#### Business Office

Inside front entrance



## **Tuck Shop**

### Staffed by Volunteers





#### **Great Room**

Full wall of windows with a lovely view outside the State Street entrance.



# Front Entrance

The Great Room windows



#### **Great Room**

Opposite wall of room with windows of a lovely view outside the front entrance.



#### Library/Media Room

Located to the right of the Great Room (as shown in previous slide)



#### Worship Room

Opposite side of the Great Room



### Cathy's Hair Salon

Located on main floor





# Nursing Station

One on each Home Unit



## **Living Room**

One on each floor



### **Activity Room**

One in each Home Unit



### Spa Room

Up-to-date hot tub and shower equipment





## Restorative Care Room

Located on second floor





#### **40 Private Rooms**

with its own washroom



#### **Shared Room**

Large vestibule and a divid