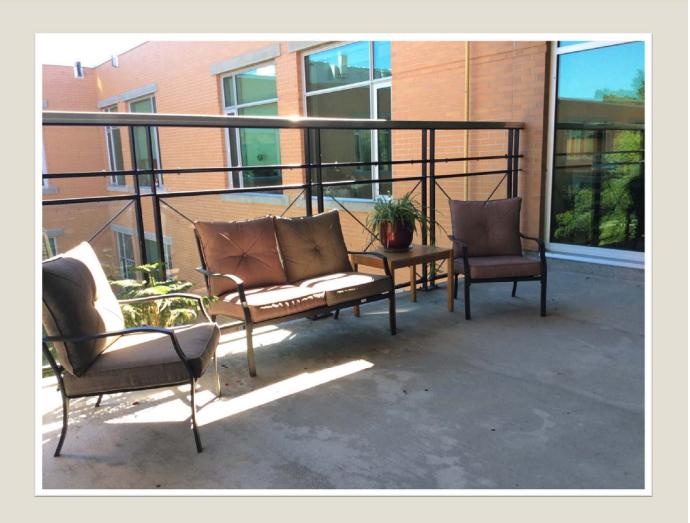

g Room**

One on each floor



### **Activity Room**

One in each Home Unit



### Spa Room

Up-to-date hot tub and shower equipment





## Restorative Care Room

Located on second floor





#### **40 Private Rooms**

with its own washroom



#### **Shared Room**

Large vestibule and a dividing wall affording privacy and space for large closet. Shared bathroom





#### Hallway

Wide bright hallways.

A memory box with a lockable glass door for every resident.





#### **Art In The Manor**

Volunteer group collects and displays original artwork in both Fairview Manor and the Hospital







#### **Dining Room**

One on each floor.
Tables of four and open to the
Courtyard on the ground floor and a balcony on the second floor.



### **Balcony**

Located off the second floor Dining Room



## Courtyard

Beautifully landscaped with a covered gazebo.

Secured area





## Courtyard

Beautifully landscaped and secured area.



#### **Public Patio**

Back entrance into Fairview Manor.