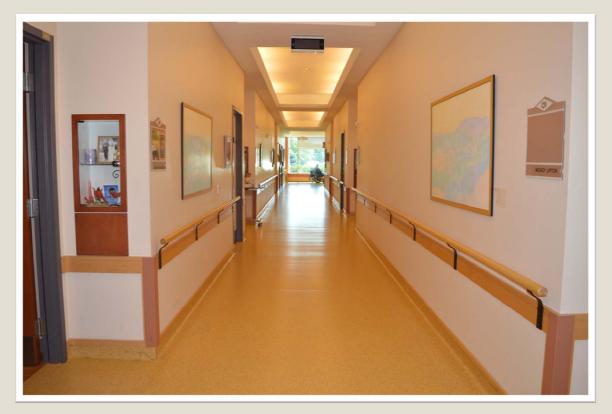

#### Hallway

Wide bright hallways.

A memory box with a lockable glass door for every resident.