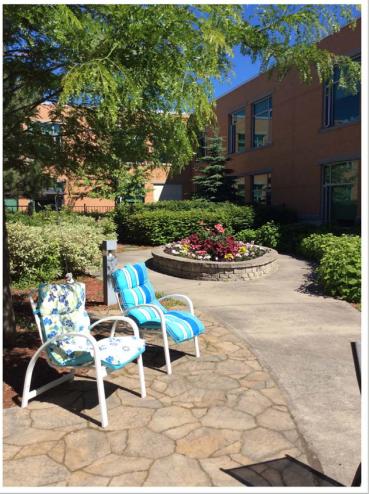

### Spa Room

Up-to-date hot tub and shower equipment





## Restorative Care Room

Located on second floor





#### **40 Private Rooms**

with its own washroom



#### **Shared Room**

Large vestibule and a dividing wall affording privacy and space for large closet. Shared bathroom





#### Hallway

Wide bright hallways.

A memory box with a lockable glass door for every resident.





#### **Art In The Manor**

Volunteer group collects and displays original artwork in both Fairview Manor and the Hospital







#### **Dining Room**

One on each floor.
Tables of four and open to the
Courtyard on the ground floor and a balcony on the second floor.



### **Balcony**

Located off the second floor Dining Room



## Courtyard

Beautifully landscaped with a covered gazebo.

Secured area





## Courtyard

Beautifully landscaped and secured area.



#### **Public Patio**

Back entrance into Fairview Manor.