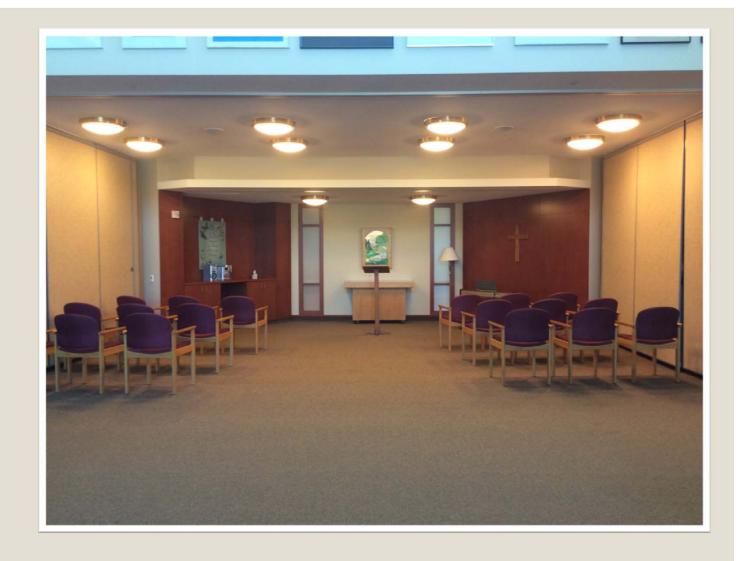

## Front Entrance

Entrance from State Street.



# Front Entrance

Parking lot



#### Business Office

Inside front entrance



## **Tuck Shop**

### Staffed by Volunteers





#### **Great Room**

Full wall of windows with a lovely view outside the State Street entrance.



# Front Entrance

The Great Room windows



#### **Great Room**

Opposite wall of room with windows of a lovely view outside the front entrance.



#### Library/Media Room

Located to the right of the Great Room (as shown in previous slide)



#### Worship Room

Opposite side of the Great Room



### Cathy's Hair Salon

Located on main floor





# Nursing Station

One on each Home Unit



## **Living Room**

One on each floor



### **Activity Room**

One in each Home Unit



### Spa Room

Up-to-date hot tub and shower equipment





## Restorative Care Room

Located on second floor





#### **40 Private Rooms**

with its own washroom



#### **Shared Room**

Large vestibule and a dividing wall affording privacy and space for large closet. Shared bathroom





#### Hallway

Wide bright hallways.

A memory box with a lockable glass door for every resident.





#### **Art In The Manor**

Volunteer group collects and displays original artwork in both Fairview Manor and the Hospital







#### **Dining Room**

One on each floor.
Tables of four and open to the
Courtyard on the gro