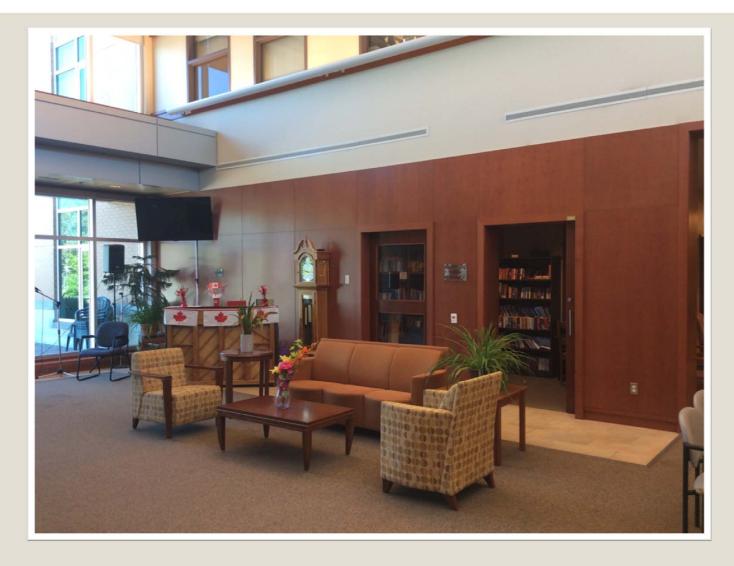

#### **Great Room**

Full wall of windows with a lovely view outside the State Street entrance.

# Front Entrance

The Great Room windows

#### **Great Room**

Opposite wall of room with windows of a lovely view outside the front entrance.

#### Library/Media Room

Located to the right of the Great Room (as shown in previous slide)

#### Worship Room

Opposite side of the Great Room