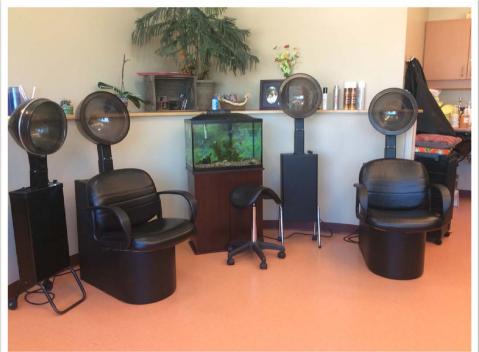

## Front Entrance

Entrance from State Street.



# Front Entrance

Parking lot



#### Business Office

Inside front entrance



## **Tuck Shop**

### Staffed by Volunteers





#### **Great Room**

Full wall of windows with a lovely view outside the State Street entrance.



# Front Entrance

The Great Room windows



#### **Great Room**

Opposite wall of room with windows of a lovely view outside the front entrance.



#### Library/Media Room

Located to the right of the Great Room (as shown in previous slide)



#### Worship Room

Opposite side of the Great Room



### Cathy's Hair Salon

Located on main floor





# Nursing Station

One on each Home Unit



## **Living Room**

One on each floor



### **Activity Room**

One in each Home Unit



### Spa Room

Up-to-date hot tub and shower equipment





## Restorative Care Room

Located on second floor





#### **40 Private Rooms**

with its own washroom



#### **Shared Room**

Large vestibule and a dividing wall affording privacy and space for large closet. Shared bathroom





#### Hallway

Wide bright hallways.

A memory box with a lockable glass door for every resident.





#### **Art In The Manor**

Volunteer group collects and displays original artwork in both Fairview Manor and the Hospital







#### **Dining Room**

One on each floor.
Tables of four and open to the
Courtyard on the ground floor and a balcony on the second floor.



###