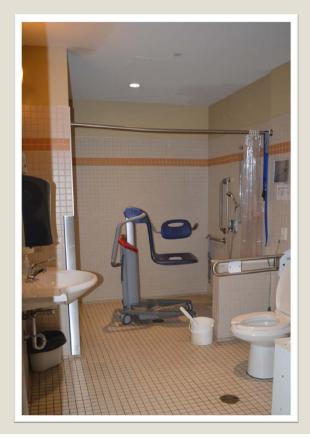

Entrance from State Street.



# Front Entrance

Parking lot



#### Business Office

Inside front entrance



## **Tuck Shop**

### Staffed by Volunteers





#### **Great Room**

Full wall of windows with a lovely view outside the State Street entrance.



# Front Entrance

The Great Room windows



#### **Great Room**

Opposite wall of room with windows of a lovely view outside the front entrance.



#### Library/Media Room

Located to the right of the Great Room (as shown in previous slide)



#### Worship Room

Opposite side of the Great Room



### Cathy's Hair Salon

Located on main floor





# Nursing Station

One on each Home Unit



## **Living Room**

One on each floor



### **Activity Room**

One in each Home Unit



### Spa Room

Up-to-date hot tub and shower equipment





## Restorative Care Room

Located on second floor





#### **40 Private Rooms**

with its own washroom



#### **Shared Room**

Large vestibule and a dividing wall affording privacy and space for large closet. Shared bathroom





#### Hallway

Wide bright hallways.

A memory box with a lockable glass door for every resident.





#### **Art In The Manor**

Volunteer group collects and displays original artwork in both Fairview Manor and the Hospital







#### **Dining Room**

One on each floor.
Tables of four and open to the
Courtyard on the ground floor and a balcony on the second floor.



### **Balcony**

Located off the second floor Dining Room



## Courtyard

Beautifully landscaped with a covered gazebo.

Secured area





## Courtyard

Beautifully landscaped and secured area.