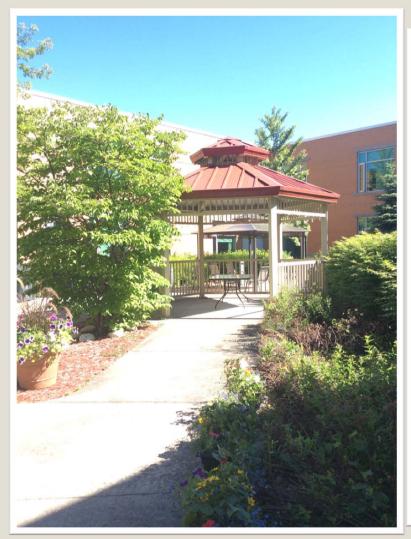

### Spa Room

Up-to-date hot tub and shower equipment





## Restorative Care Room

Located on second floor





#### **40 Private Rooms**

with its own washroom



#### **Shared Room**

Large vestibule and a dividing wall affording privacy and space for large closet. Shared bathroom





#### Hallway

Wide bright hallways.

A memory box with a lockable glass door for every resident.





#### **Art In The Manor**

Volunteer group collects and displays original artwork in both Fairview Manor and the Hospital







#### **Dining Room**

One on each floor.
Tables of four and open to the
Courtyard on the ground floor and a balcony on the second floor.



### **Balcony**

Located off the second floor Dining Room



## Courtyard

Beautifully landscaped with a covered gazebo.

Secured area





## Courtyard

Beautifully landscaped and secured area.



#### **Public Patio**

Back entrance into Fairview Manor.